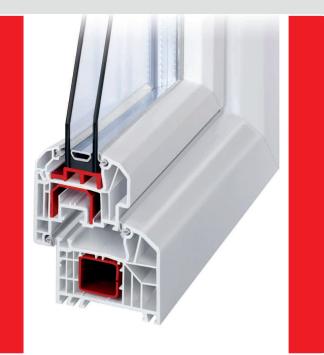

### IDEAL 7000<sup>®</sup> advantages for you

- · 80 mm depth
- heat insulation characteristics for the profiles  $U_{f}$ -value = 1.3 W/m<sup>2</sup>K
- · glazing thickness up to 43 mm
- sound insulation up to 46 dB (up to sound insulation class IV)
- · soft-line appearance in frame and sash
- · covered, non-visible drainage possible
- · 6 chamber frame profile
- · groove seal system with two sealing levels